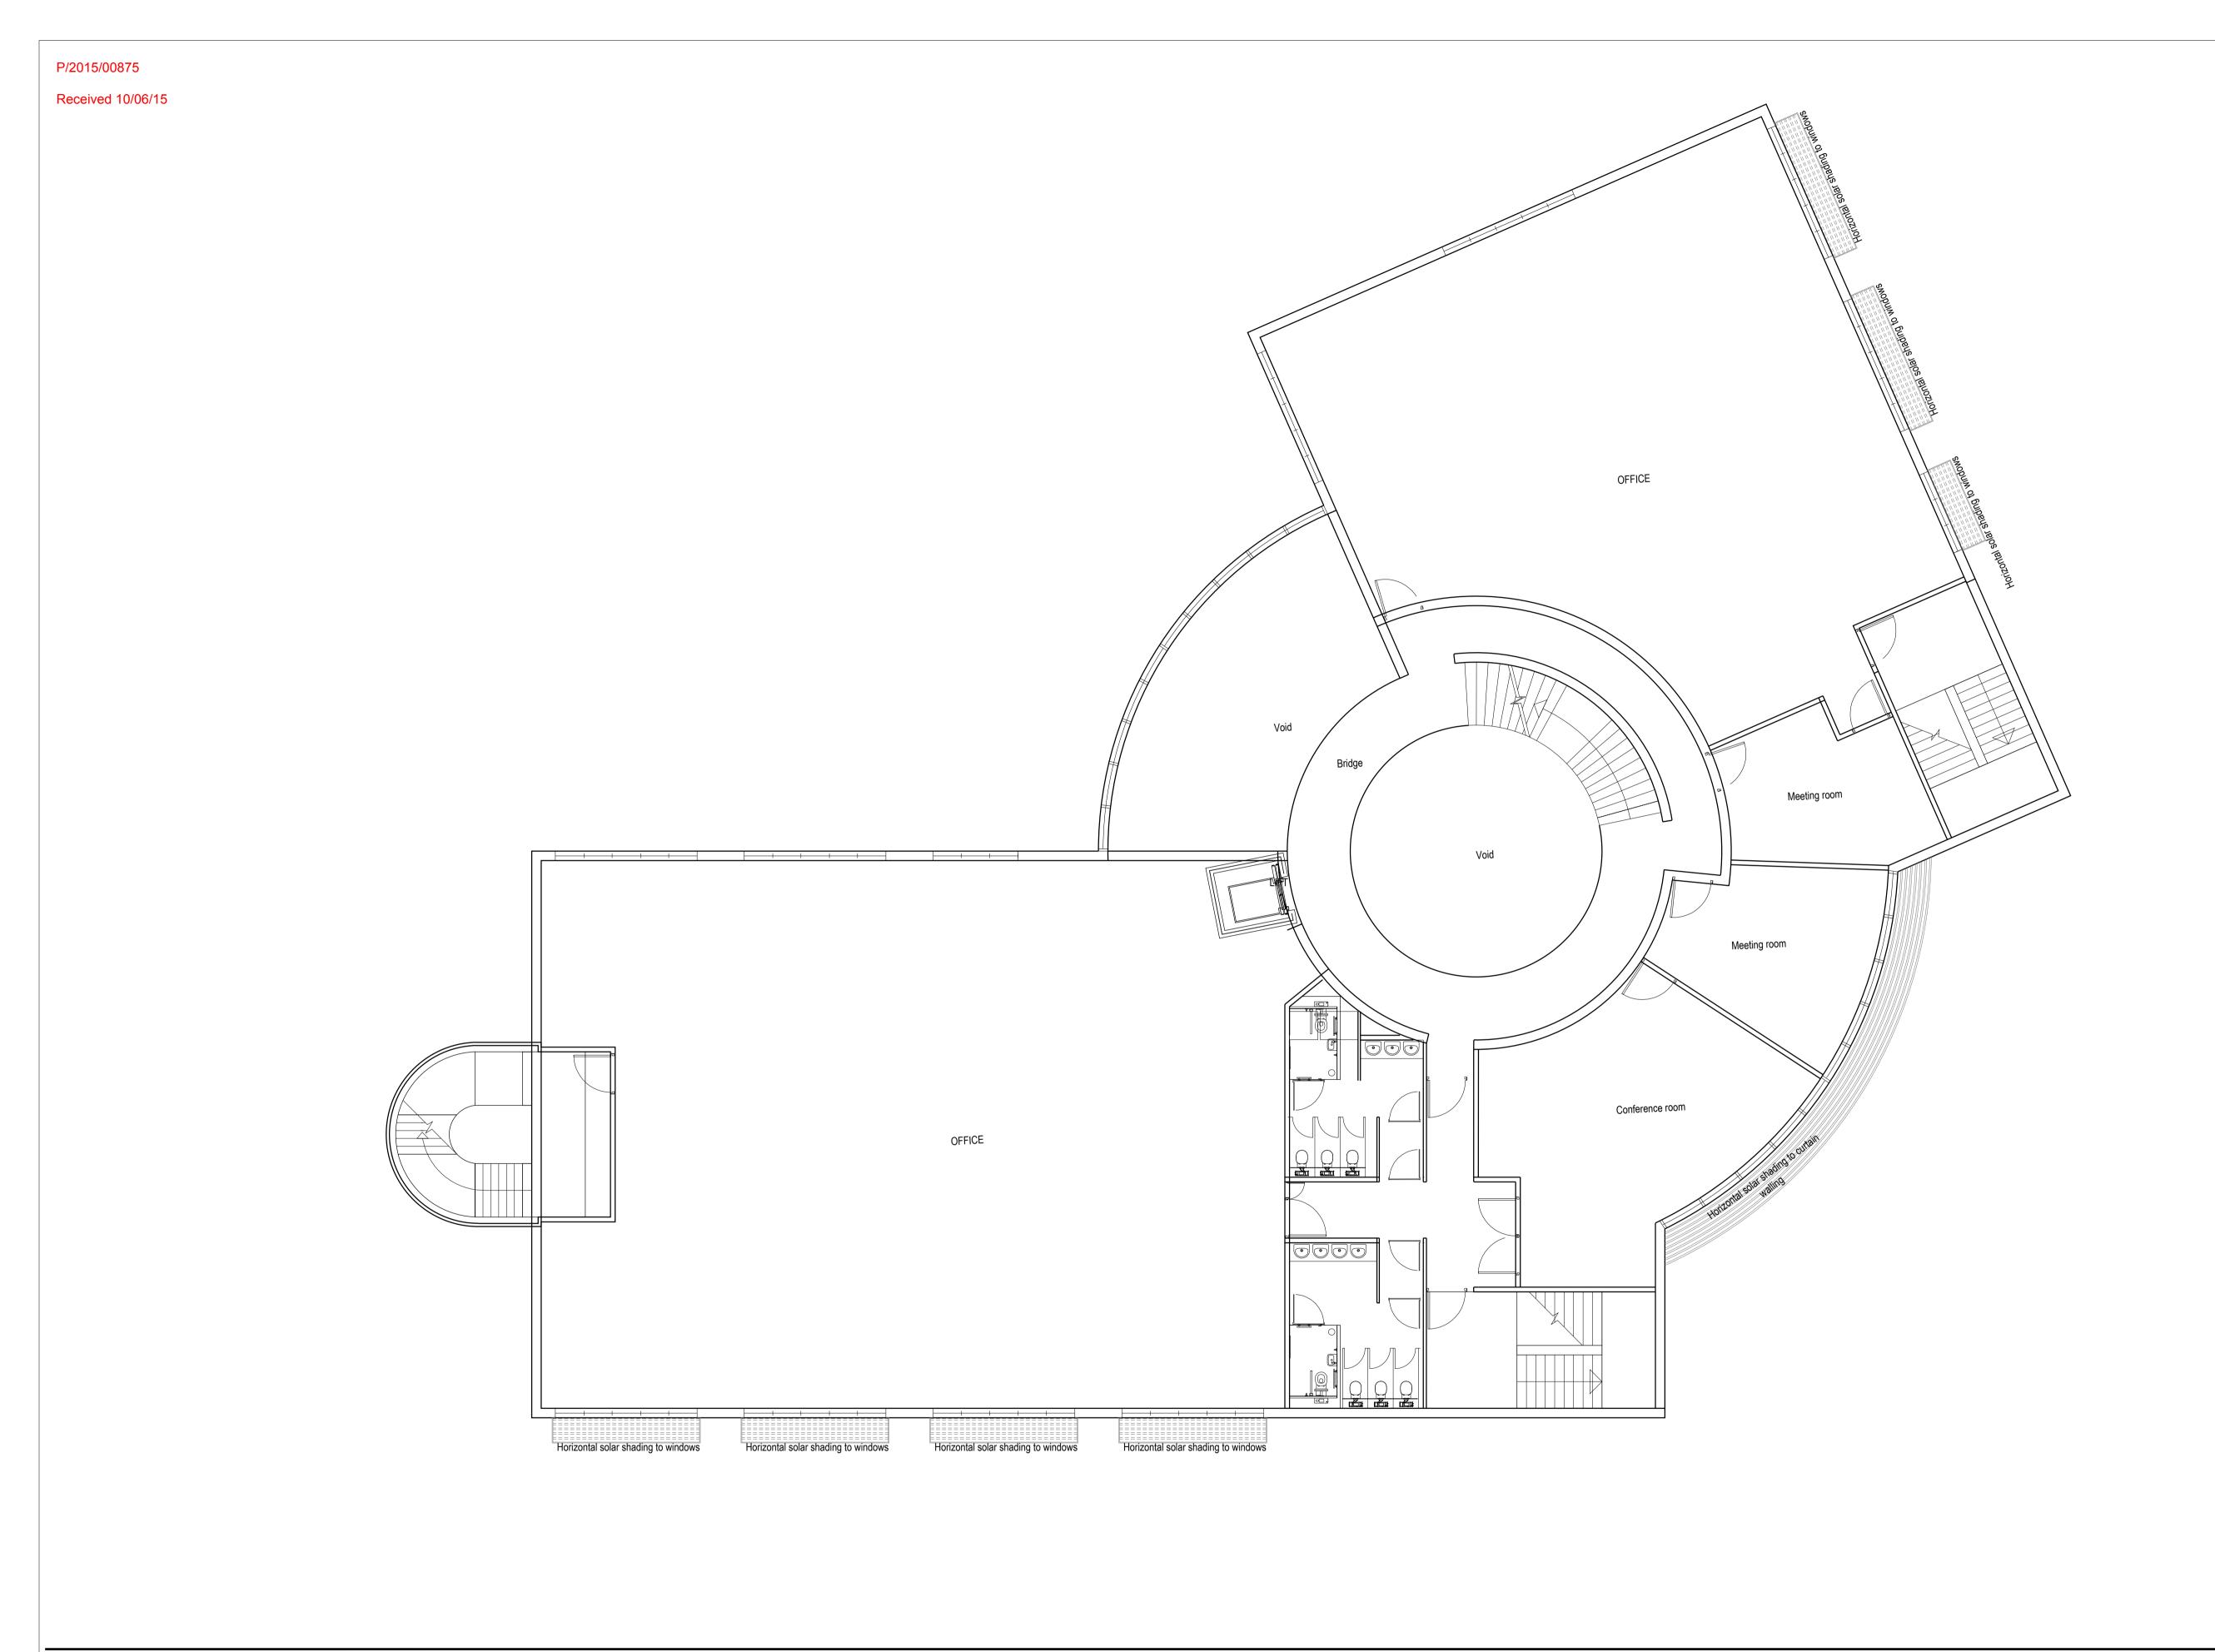

| rev details             | by date       | rev details | by date | Notes                                                                                                                                                                                                                                                                                                                           |                                       | Engineers              | Project title                            | Drawing number                       |                                   | East Staffordshire                                                                                                     |
|-------------------------|---------------|-------------|---------|---------------------------------------------------------------------------------------------------------------------------------------------------------------------------------------------------------------------------------------------------------------------------------------------------------------------------------|---------------------------------------|------------------------|------------------------------------------|--------------------------------------|-----------------------------------|------------------------------------------------------------------------------------------------------------------------|
| P00 ISSUED FOR PLANNING | MC 05.06.2015 |             |         | Do not scale from drawing, use figured dimensions only.                                                                                                                                                                                                                                                                         | $\langle \mathbf{N} \rangle$          |                        | Address 01 Address 02 UTTOXETER-DOVE WAY | M5242-1-111                          |                                   | Borough Council The Maltsters                                                                                          |
|                         |               |             |         | <ul> <li>2. All dimensions to be checked onsite.</li> <li>3. This drawing to be read in conjunction with all other Gillespies drawings and specifications.</li> </ul>                                                                                                                                                           | Quantity surveyors  Other consultants |                        | PH/FAX                                   | Devices Obelies                      | Wetmore Road<br>Burton upon Trent |                                                                                                                        |
|                         |               |             |         |                                                                                                                                                                                                                                                                                                                                 |                                       | Quantity surveyors     |                                          | Drawing Status                       | Revision                          | Staffordshire DE141LS                                                                                                  |
|                         |               |             |         | drawings and specifications.                                                                                                                                                                                                                                                                                                    |                                       |                        | NAME<br>Address 01<br>Address 02         | PLANNING                             | P00                               | Borough Council                                                                                                        |
|                         |               |             |         | Ordinance Information shown is reproduced from Ordinance Survey material with the permission of Ordinance Survey on behalf of the Controller of Her Majesty's Stationary Office @ Crown Copyright. Unauthorised reproduction infringes Crown Copyright and may lead to prosecution or civil proceedings. License No. 1000 17362 |                                       |                        | Drawing title                            | <br>Date Scale                       | Drawn Checked                     | CILICOIC                                                                                                               |
|                         |               |             |         |                                                                                                                                                                                                                                                                                                                                 |                                       | NAME Address 01 UNIT 1 | 05.06.15 1:100 @ A1                      | MC MS                                | (III   F \PIF \)                  |                                                                                                                        |
|                         |               |             |         |                                                                                                                                                                                                                                                                                                                                 |                                       |                        | Address 02 PH/FAX FIRST FLOOR PLAN       | © copyright GILLESPIES LLP, all righ | ts reserved                       | Minton Chambers, 12 Heatons Court, Leeds LS1 4LJ<br>P: 0113 247 0550 F: 0113 247 0660 E: design.leeds@gillespies.co.uk |